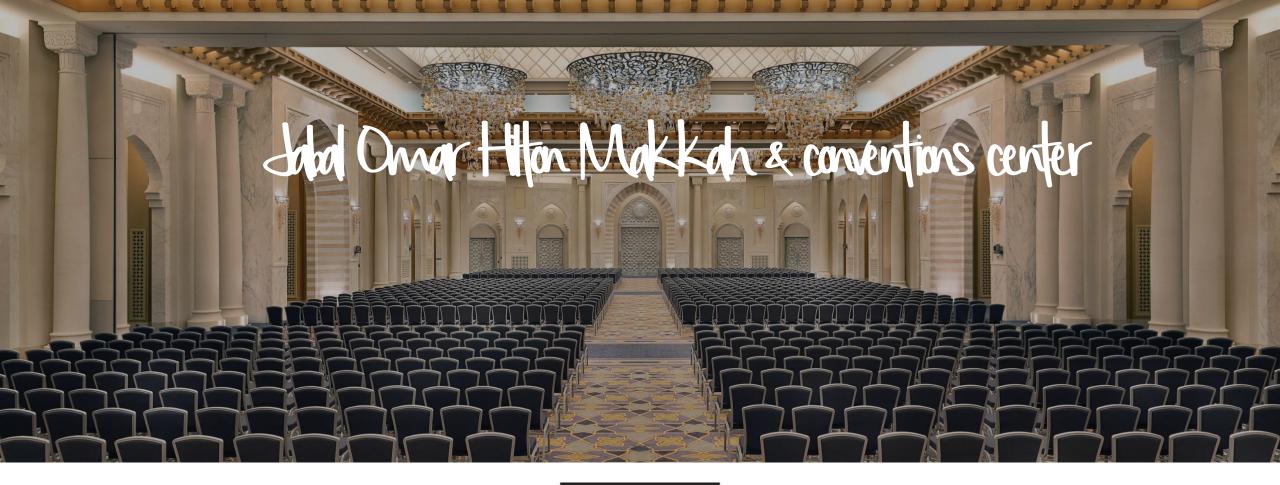

# **Mecca convenience overlooking the Sacred Mosque**

Wake up to elevated views of the Sacred Mosque from our towering hotel in the Jabal Omar District. We're across from Masjid al-Haram, Al khalil Mall is few minutes away and we're 12 km from Jabal Al-Nour holy site. Amenities include a prayer room overlooking Haram, 24-hour room service, and a fitness center.

Hilton

Guest Room

723

Suites

41

• Restaurant, Cafe, Lounges 5

- 7 Meeting Rooms
- Praying area
- Fitness center