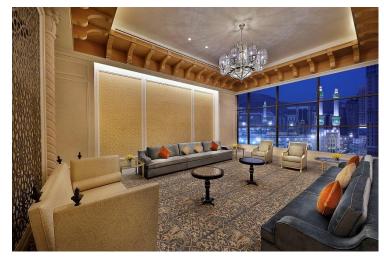

Hilton

Guest Room

723

Suites

41

• Restaurant, Cafe, Lounges 5

- 7 Meeting Rooms
- Praying area
- Fitness center